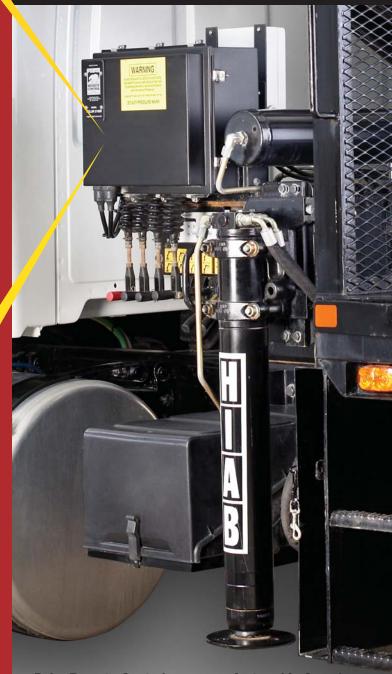

# **Ideal for OEM and aftermarket installations**

 Polar Remotes install on new and older truck cranes by working with a crane's existing hydraulic system.