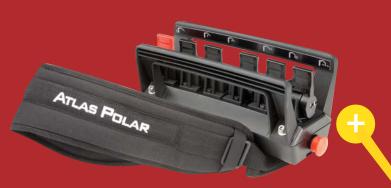

# **POLAR 9900R**

# **Radio Remote Features**

- Fully proportional transmitter-receiver system
- Spread Spectrum 900 Megahertz radio frequency system
- A range up to 120 meters/400 feet without a cable
- Polar Radio system is immune to noise and interference with spread spectrum technology and built-in microprocessor safeguards. Any number of cranes can be operated in the same vicinity without any interference from each other.
- No special operator license required to use Polar Radio Remotes
- Hi performance rechargeable NIMH battery.
- Simple installation on existing Polar Remote 5200 systems.