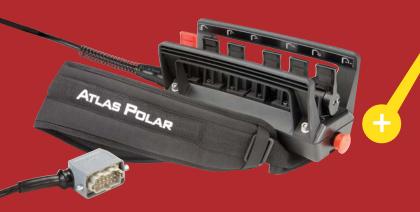

# **POLAR 5200**

# **Cable Remote Features**

- Three to six fast and smooth fully proportional functions.
- Allows simultaneous operation of all functions, based on crane hydraulics configuration
- The Polar 5200 can be operated reliably at extreme temperatures
- Manual control always available to operator as the Polar 5200 can be disconnected from system
- Polar 5200 can easily be added to a crane anytime without changing the existing valve.
- Easy upgrade to Polar Radio 9900R system.