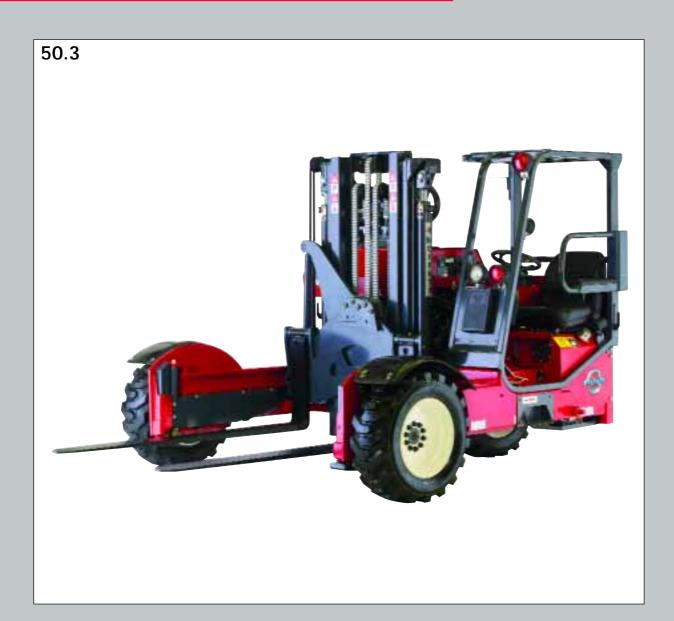

## 50.3

| 1 | LIFT CAPACITY    | 2275 KG @ 600 MM LOAD CENTRE |
|---|------------------|------------------------------|
| 2 | ENGINE           | KUBOTA DIESEL 50 HP          |
| 3 | LIFT HEIGHT      | 3150 MM                      |
| 4 | STANDARD TIRES   | 10 x 16.5 10-PLY             |
| 5 | DRIVE WHEELS     | 3 WHEEL                      |
| 6 | UNLADEN WEIGHT*  | 2995 KG                      |
| 7 | OVERHANG*        | 1515 MM                      |
| 8 | GROUND CLEARANCE | 185 MM                       |

| 1 | LIFT CAPACITY    | 5000 lb @ 24" LOAD CENTRE |
|---|------------------|---------------------------|
| 2 | ENGINE           | KUBOTA DIESEL 50 HP       |
| 3 | LIFT HEIGHT      | 124"                      |
| 4 | STANDARD TIRES   | 10 x 16.5 10 PLY          |
| 5 | DRIVE WHEELS     | 3 WHEEL                   |
| 6 | UNLADEN WEIGHT*  | 6610 lb                   |
| 7 | OVERHANG*        | 59 5/8"                   |
| 8 | GROUND CLEARANCE | 7 1/2"                    |