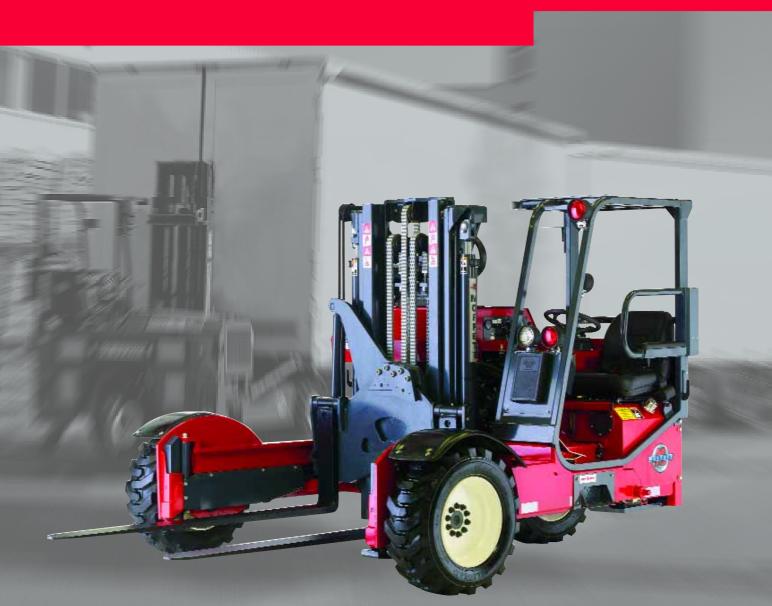

## M9

Canada's Truck-mounted Forklift

## 50.3

| 1 | LIFT CAPACITY    | 2275 KG @ 600 MM LOAD CENTRE |
|---|------------------|------------------------------|
| 2 | ENGINE           | KUBOTA DIESEL 50 HP          |
| 3 | LIFT HEIGHT      | 3150 MM                      |
| 4 | STANDARD TIRES   | 10 x 16.5 10-PLY             |
| 5 | DRIVE WHEELS     | 3 WHEEL                      |
| 6 | UNLADEN WEIGHT*  | 2995 KG                      |
| 7 | OVERHANG*        | 1515 MM                      |
| 8 | GROUND CLEARANCE | 185 MM                       |

| 1 | LIFT CAPACITY    | 5000 lb @ 24" LOAD CENTRE |
|---|------------------|---------------------------|
| 2 | ENGINE           | KUBOTA DIESEL 50 HP       |
| 3 | LIFT HEIGHT      | 124"                      |
| 4 | STANDARD TIRES   | 10 x 16.5 10 PLY          |
| 5 | DRIVE WHEELS     | 3 WHEEL                   |
| 6 | UNLADEN WEIGHT*  | 6610 lb                   |
| 7 | OVERHANG*        | 59 5/8"                   |
| 8 | GROUND CLEARANCE | 7 1/2"                    |