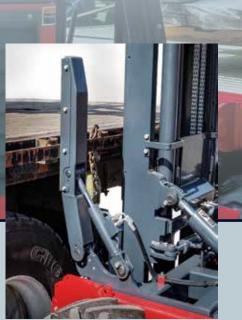

**M5** 

50.3PL

THE M5 50.3PL has all the tough capabilities, safety and performance features of its standard counterpart – with one really big difference. The PL model comes equipped with the added reach of a scissor pantographic and patented Lift Assist® arm technology , or telescopic fork, and patented Lift Assist® technology. It's a combined feature that makes it possible for one operator to load and unload from the same side of trucks or trailers at full load capacity. And that equates to real time and money savings.