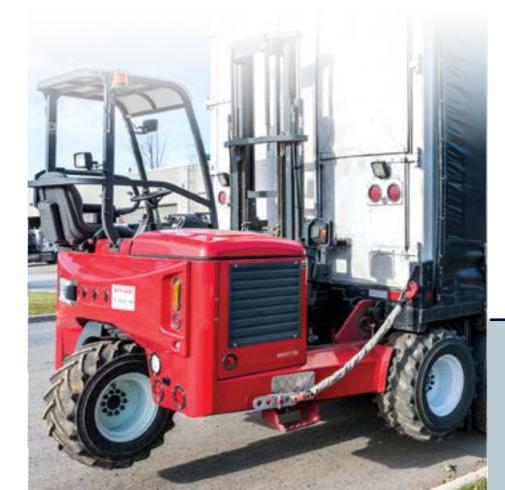

## MOFFETT CANADA'S #1 TRUCK-MOUNTED FORKLIFT

### THE WORKHORSE

**™ MOFFETT** 

**M5** 

50.3

### THE WORKHORSE FOR JOB SITE DELIVERY

THE M5 50.3 is the workhorse of the M5 line and our most popular forklift model in this series. With true versatility and light weight, it combines a real ease of operation, excellent capacity, outstanding stability and rough terrain capabilities. That all adds up to top performance on even the most demanding job sites.