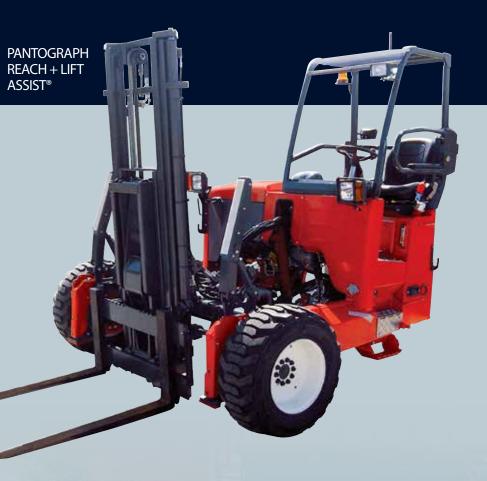

Available in Standard, Pantograph with Lift Assist® and 4-Way models, the M5 series rises to the challenge of any terrain, and integrates easily with your truck or trailer – putting you in complete control of your deliveries. Of course, all M5s come with the exceptional standard safety and performance features you've come to expect from Moffett.

**M5** 

50.3PL

THE M5 50.3PL has all the tough capabilities, safety and performance features of its standard counterpart – with one really big difference. The PL model comes equipped with the added reach of a scissor pantographic and patented Lift Assist® arm technology , or telescopic fork, and patented Lift Assist® technology. It's a combined feature that makes it possible for one operator to load and unload from the same side of trucks or trailers at full load capacity. And that equates to real time and money savings.