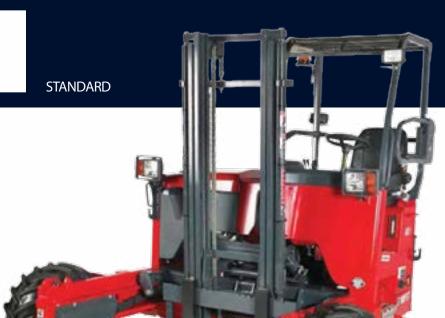

Available in Standard, Pantograph with Lift Assist® and 4-Way models, the M5 series rises to the challenge of any terrain, and integrates easily with your truck or trailer – putting you in complete control of your deliveries. Of course, all M5s come with the exceptional standard safety and performance features you've come to expect from Moffett.

STANDARD
FEATURES THAT
FEEL LIKE
ADDED EXTRAS

- *NEW* powerful Kohler turbo diesel engine meets Tier 4 standards + lowers fuel costs without a diesel particulate filter (DPF)
- Hydraulic stabilizers with hinged pads improve stability, ground clearance + lifting capacity
- Industry standard left side seating + large operator compartment mean added comfort + visibility
- Differential lock improves traction; safety interlock seat belt + positive locking side door with armrest offer protection + comfort
- Complete lighting package makes early + late night deliveries easy
- Lower & Go® fast-mount system lowers the Moffett M5 onto the kit at the touch of a button
- FOPS/ROPS certified overhead guard with grid design + rain shield provides unobstructed 360° views + added protection