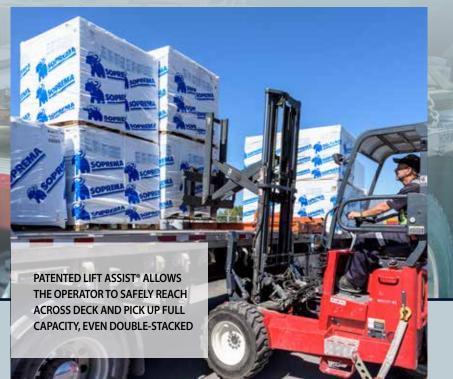

**M5** 

50.3PL

THE M5 50.3PL has all the tough capabilities, safety and performance features of its standard counterpart – with one really big difference. The PL model comes equipped with the added reach of a scissor pantographic and patented Lift Assist® arm technology , or telescopic fork, and patented Lift Assist® technology. It's a combined feature that makes it possible for one operator to load and unload from the same side of trucks or trailers at full load capacity. And that equates to real time and money savings.