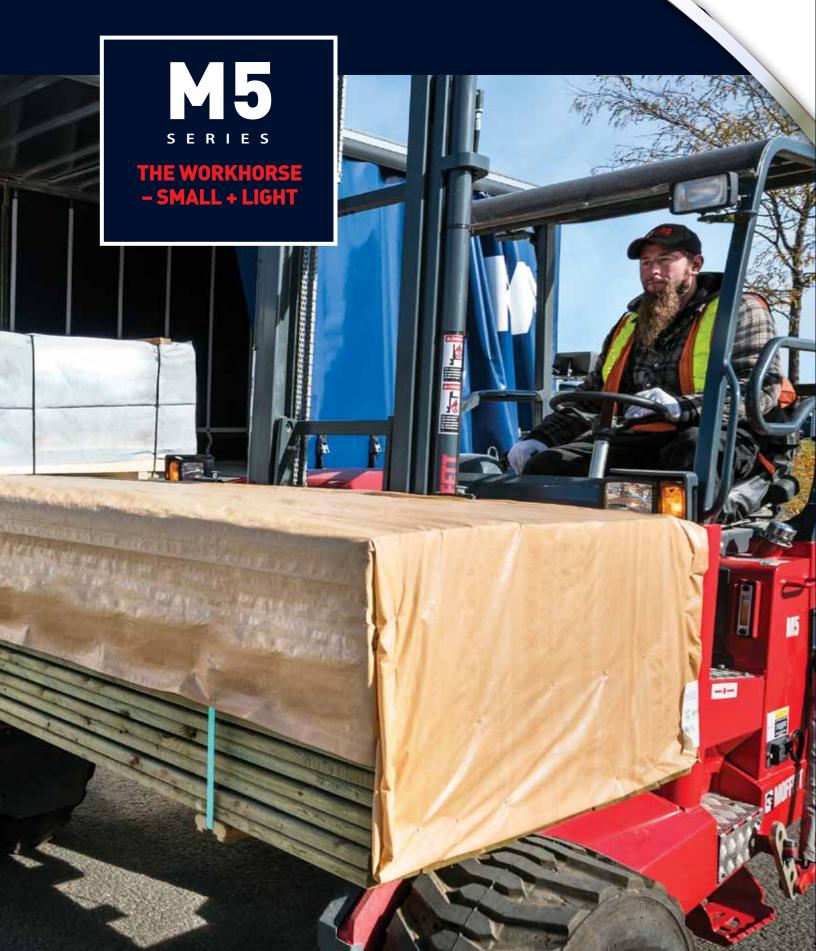

# WHEN THE GOING GETS TOUGH, THE M5 GETS GOING

The M5 series is the ideal choice for transferring heavy loads from trucks or trailers and around job sites. It's small, light and a real workhose. No wonder the M5 has become such a valuable asset in a wide range of commercial and industrial applications, such as building supply (lumber, brick and wallboard), scaffolding, general cartage, food + beverage, animal feed, agriculture and turf + landscaping.

### THE WORKHORSE FOR JOB SITE DELIVERY

THE M5 50.3 is the workhorse of the M5 line and our most popular forklift model in this series. With true versatility and light weight, it combines a real ease of operation, excellent capacity, outstanding stability and rough terrain capabilities. That all adds up to top performance on even the most demanding job sites.