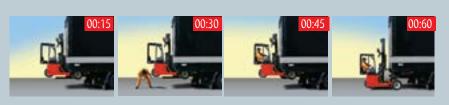

And like all Moffett forklifts, the M5's innovative design can be carried on the rear of your truck or trailer with no loss of load space. Plus one-person mounts and dismounts mean there is no waiting for local off-loading equipment or help, so your deliveries are faster, safer and more cost effective – every time.

#### M5 50.3 / 50.3PL / 50.4PL / 50.4

Lifting Capacity 2495 kg / 5000 lb Lift Height (std.) 3040 mm / 120 in

Engine Power T4 Final 42 kw / 48 hp

IN LESS THAN 1 MINUTE, ONE PERSON CAN MOUNT OR DISMOUNT THE MOFFETT TRUCK-MOUNTED FORKLIFT AND BE READY FOR WORK