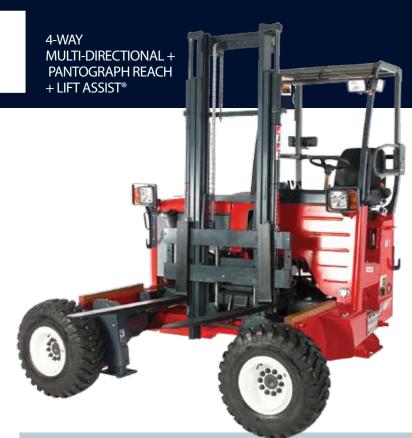

# 4-WAY FIT FOR TIGHT SPACES

**THE M5 50.4**'s multi-directional control makes quick work of moving long loads through narrow doorways, tight yards and storage areas.

**THE M5 50.4PL** is the ultimate in flexibility: the reach of the Pantograph + Lift Assist® and superb handling – easy 4-way operation at the push of a button.

4-WAY DESIGN LETS YOU MOVE SIDEWAYS TO MANEUVER LONG LOADS THROUGH NARROW SPACES