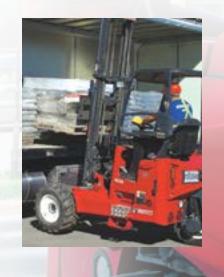

# WHEN THE GOING GETS TOUGH, THE M5 GETS GOING

The M5 series is the ideal choice for transferring heavy loads from trucks or trailers and around job sites. It's small, light and a real workhose. No wonder the M5 has become such a valuable asset in a wide range of commercial and industrial applications, such as building supply (lumber, brick and wallboard), scaffolding, general cartage, food + beverage, animal feed, agriculture and turf + landscaping.

### THE WORKHORSE FOR JOB SITE DELIVERY

THE M5 50.3 is the workhorse of the M5 line and our most popular forklift model in this series. With true versatility and light weight, it combines a real ease of operation, excellent capacity, outstanding stability and rough terrain capabilities. That all adds up to top performance on even the most demanding job sites.